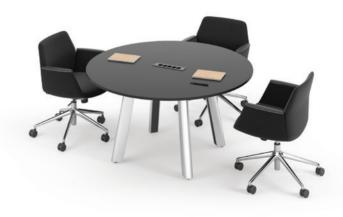

### **PFlex** All round

Whether the top is round, barrel-shaped, trapezoidal, square or rectangular, the PFlex structure adapts to every imaginable variant. The structural components are made of extruded aluminium, a sustainable and completely recyclable material.