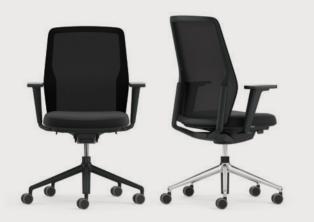

# DuoChair Cubic

DuoChair Cubic with breathable cells is simplicity in design with no loss of comfort. Its cellular fabric backrest, partially padded, ensures constant air circulation through the backrest for increased comfort when sitting. The cellular fabric is made entirely of recycled polyester and is available in a wide range of colours, allowing for high-contrast combinations with seats in a different shade.

# DuoChair Mesh

DuoChair Mesh embodies transparency and technical lightness: mounted on a lean structure, the innovative elastic mesh is as soft as a thin cushion. This structure not only provides a comfortable padded effect, but also ensures pleasant ventilation.

# DuoChair Pad

DuoChair Pad conveys a sense of classic elegance and quality craftsmanship. The backrest structure consists of fabric or leather upholstery stretched across the frame. The multi-chamber upholstery creates a padded effect for continuous, comfortable support. The rigid perimeter structure interacts with the multi-chamber upholstery to give the backrest its freedom of movement.