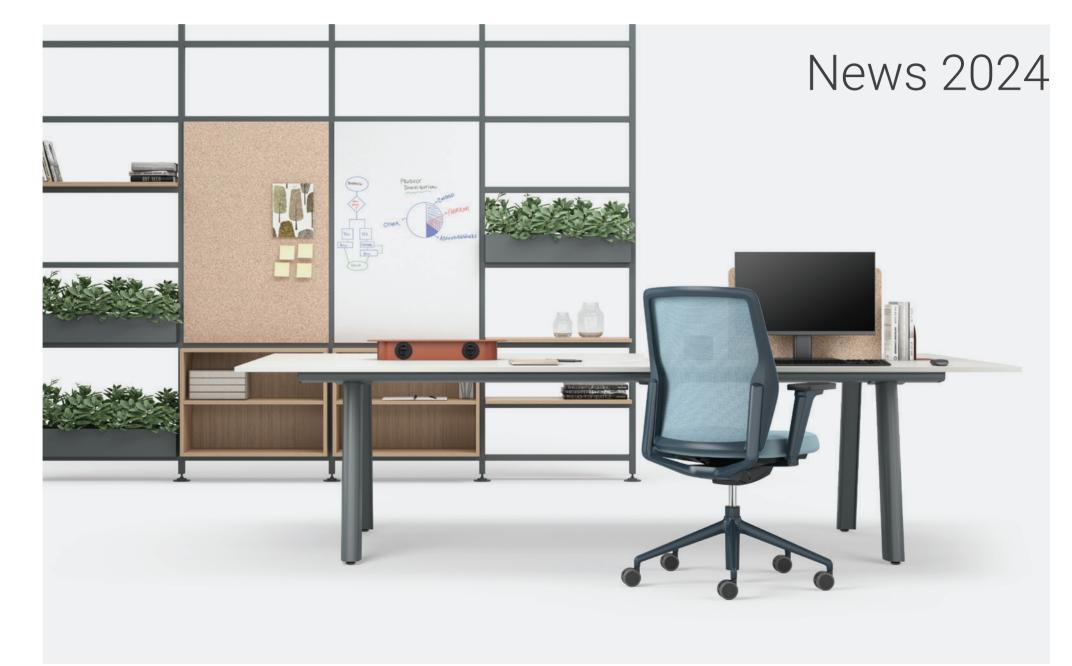

# Qadro System

Conceived to adapt to the needs of the office and modern contract spaces, Qadro System is a multifunctional wall-mounted system featuring rigorous linear design, created specifically to be easy to assemble, reconfigure and recycle: the perfect solution for flexible shelving to organise and store a multitude of objects.

# Qadro System

The system provides a supporting structure for communication screens and technology, space definition and storage, personal items and coworking elements. The great variety of finishes and endless configuration options allow the realisation of original solutions, expressly designed for different requirements.

### **PFlex** Table

Today's increasingly flexible offices, free from traditional organisation, require products that offer multiple configurations: PFlex is a new table system for modern work, meeting and communication areas.

# **PFlex** Meeting

A resourceful table should be specified for task work, meetings, conferences, coworking, training, and coffee drinking and dining. PFlex swiftly adapt to need with spacious surfaces, flexible configurations and a useful collection of dot-dash accessories.

# DuoChair Cubic

DuoChair Cubic with breathable cells is simplicity in design with no loss of comfort. Its cellular fabric backrest, partially padded, ensures constant air circulation through the backrest for increased comfort when sitting. The cellular fabric is made entirely of recycled polyester and is available in a wide range of colours, allowing for high-contrast combinations with seats in a different shade.

# DuoChair Mesh

DuoChair Mesh embodies transparency and technical lightness: mounted on a lean structure, the innovative elastic mesh is as soft as a thin cushion. This structure not only provides a comfortable padded effect, but also ensures pleasant ventilation.

# DuoChair Pad

DuoChair Pad conveys a sense of classic elegance and quality craftsmanship. The backrest structure consists of fabric or leather upholstery stretched across the frame. The multi-chamber upholstery creates a padded effect for continuous, comfortable support. The rigid perimeter structure interacts with the multi-chamber upholstery to give the backrest its freedom of movement.