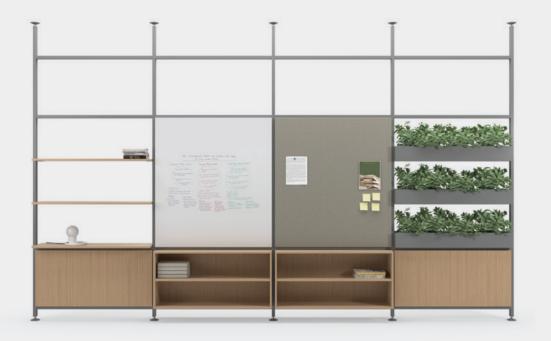

# Qadro System

Conceived to adapt to the needs of the office and modern contract spaces, Qadro System is a multifunctional wall-mounted system featuring rigorous linear design, created specifically to be easy to assemble, reconfigure and recycle: the perfect solution for flexible shelving to organise and store a multitude of objects.

# Qadro System

The system provides a supporting structure for communication screens and technology, space definition and storage, personal items and coworking elements. The great variety of finishes and endless configuration options allow the realisation of original solutions, expressly designed for different requirements.