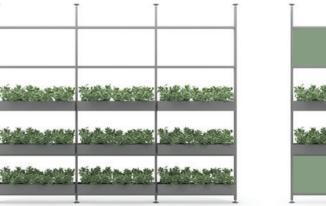

# Qadro System

Conceived to adapt to the needs of the office and modern contract spaces, Qadro System is a multifunctional wall-mounted system featuring rigorous linear design, created specifically to be easy to assemble, reconfigure and recycle: the perfect solution for flexible shelving to organise and store a multitude of objects.

# Qadro System

The system provides a supporting structure for communication screens and technology, space definition and storage, personal items and coworking elements. The great variety of finishes and endless configuration options allow the realisation of original solutions, expressly designed for different requirements.