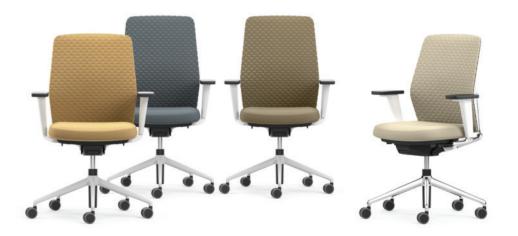

# DuoChair Pad

DuoChair Pad conveys a sense of classic elegance and quality craftsmanship. The backrest structure consists of fabric or leather upholstery stretched across the frame. The multi-chamber upholstery creates a padded effect for continuous, comfortable support. The rigid perimeter structure interacts with the multi-chamber upholstery to give the backrest its freedom of movement.