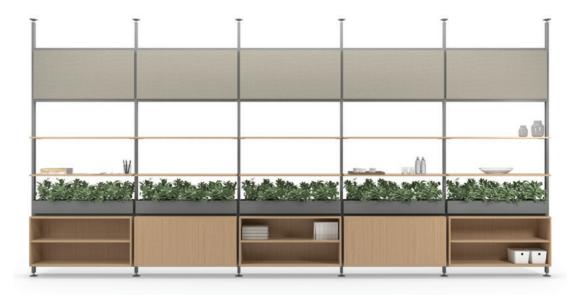

# Qadro System

Conceived to adapt to the needs of the office and modern contract spaces, Qadro System is a multifunctional wall-mounted system featuring rigorous linear design, created specifically to be easy to assemble, reconfigure and recycle: the perfect solution for flexible shelving to organise and store a multitude of objects.

# Qadro System

The system provides a supporting structure for communication screens and technology, space definition and storage, personal items and coworking elements. The great variety of finishes and endless configuration options allow the realisation of original solutions, expressly designed for different requirements.