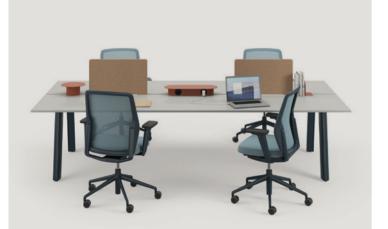

# **PFlex** Meeting

A resourceful table should be specified for task work, meetings, conferences, coworking, training, and coffee drinking and dining. PFlex swiftly adapt to need with spacious surfaces, flexible configurations and a useful collection of dot-dash accessories.

A resourceful table for coworking, meetings, conferences, training and dining

PFlex, flexible configuration and a useful collection of dot-dash accessories

DuoChair Soft backrest PFlex Coworking table