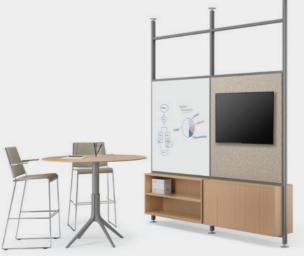

# Qadro System

Conceived to adapt to the needs of the office and modern contract spaces, Qadro System is a multifunctional wall-mounted system featuring rigorous linear design, created specifically to be easy to assemble, reconfigure and recycle: the perfect solution for flexible shelving to organise and store a multitude of objects.

# Qadro System

The system provides a supporting structure for communication screens and technology, space definition and storage, personal items and coworking elements. The great variety of finishes and endless configuration options allow the realisation of original solutions, expressly designed for different requirements.