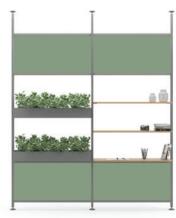

# Qadro System

Conceived to adapt to the needs of the office and modern contract spaces, Qadro System is a multifunctional wall-mounted system featuring rigorous linear design, created specifically to be easy to assemble, reconfigure and recycle: the perfect solution for flexible shelving to organise and store a multitude of objects.

# Qadro System

The system provides a supporting structure for communication screens and technology, space definition and storage, personal items and coworking elements. The great variety of finishes and endless configuration options allow the realisation of original solutions, expressly designed for different requirements.