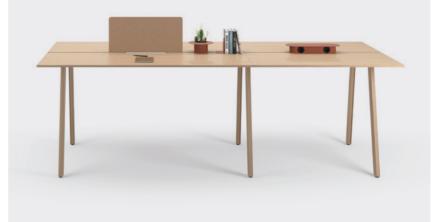

### **PFlex** Table

Today's increasingly flexible offices, free from traditional organisation, require products that offer multiple configurations: PFlex is a new table system for modern work, meeting and communication areas.

A resourceful table for coworking, meetings, conferences, training and dining

PFlex, flexible configuration and a useful collection of dot-dash accessories

DuoChair Soft backrest PFlex Coworking table

# **PFlex** Meeting

A resourceful table should be specified for task work, meetings, conferences, coworking, training, and coffee drinking and dining. PFlex swiftly adapt to need with spacious surfaces, flexible configurations and a useful collection of dot-dash accessories.

# PFlex Stand up

Whether it is a single, executive or meeting table, PFlex adapts to every need thanks to its compositional flexibility and, thanks to its clean, linear design, it succeeds in adding character to any room while maintaining balance and harmony of form.

# **PFlex** Workstation

A table system reduced to its essential elements, resulting in crafted yet industrial designs with a refined function and essential simplicity. Changing work patterns have highlighted how flexible the office table needs to be.

### **PFlex** All round

Whether the top is round, barrel-shaped, trapezoidal, square or rectangular, the PFlex structure adapts to every imaginable variant. The structural components are made of extruded aluminium, a sustainable and completely recyclable material.