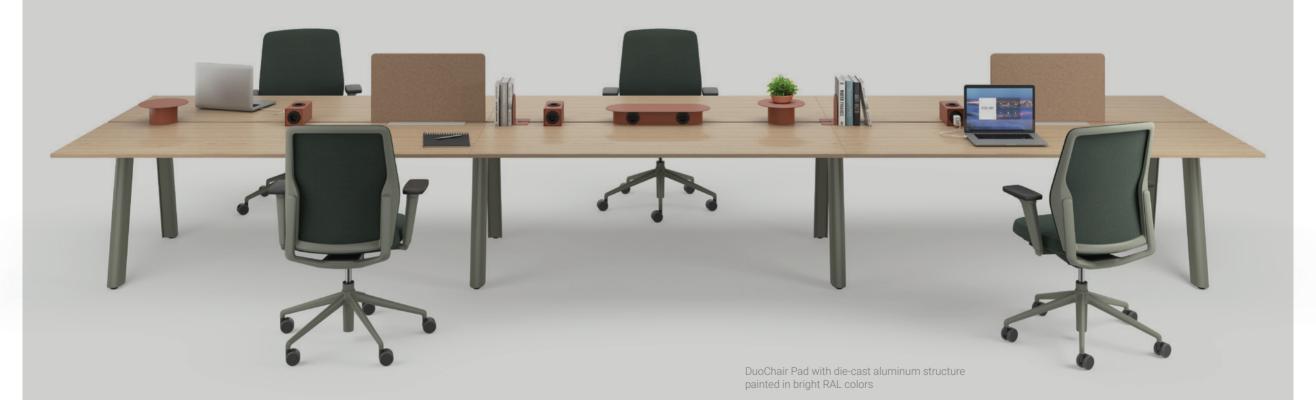

# DuoChair Pad

DuoChair Pad conveys a sense of classic elegance and quality craftsmanship. The backrest structure consists of fabric or leather upholstery stretched across the frame. The multi-chamber upholstery creates a padded effect for continuous, comfortable support. The rigid perimeter structure interacts with the multi-chamber upholstery to give the backrest its freedom of movement.