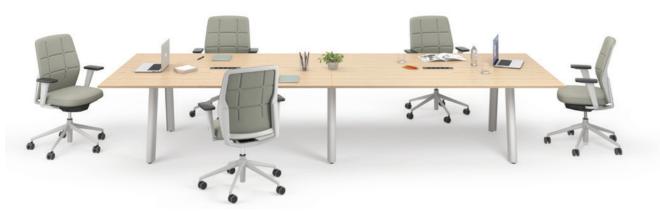

### **PFlex** Table

Today's increasingly flexible offices, free from traditional organisation, require products that offer multiple configurations: PFlex is a new table system for modern work, meeting and communication areas.

A resourceful table for coworking, meetings, conferences, training and dining

PFlex, flexible configuration and a useful collection of dot-dash accessories

DuoChair Soft backrest PFlex Coworking table

# **PFlex** Meeting

A resourceful table should be specified for task work, meetings, conferences, coworking, training, and coffee drinking and dining. PFlex swiftly adapt to need with spacious surfaces, flexible configurations and a useful collection of dot-dash accessories.