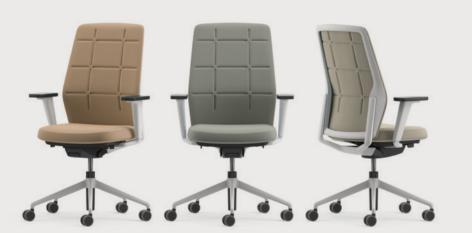

# DuoChair Cubic

DuoChair Cubic with breathable cells is simplicity in design with no loss of comfort. Its cellular fabric backrest, partially padded, ensures constant air circulation through the backrest for increased comfort when sitting. The cellular fabric is made entirely of recycled polyester and is available in a wide range of colours, allowing for high-contrast combinations with seats in a different shade.